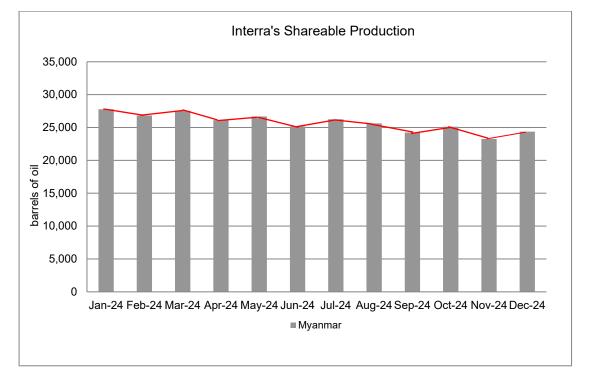

## Highlights in FY 2024

- Revenue for FY 2024 was US\$17.12 million, 10% lower than the previous financial year. The decrease was mainly due to lower sales of shareable oil at 308,940 barrels in FY 2024 (FY 2023: 319,909 barrels) and lower weighted average transacted oil price of US\$79.98 per barrel in FY 2024 (FY 2023: US\$81.27 per barrel).
- Net profit for FY 2024 was US\$4.12 million, a significant increase from US\$1.12 million in FY 2023. This was mainly due to an impairment loss on exploration and evaluation assets amounting to US\$4.88 million and a gain of US\$1.71 million from the disposal of patent rights in FY 2023 as compared to no such items in FY 2024.
- Earnings before divestment gain, interest income, exchange difference, finance cost, tax, depreciation, amortisation, allowance and impairment (EBITDA) for the financial year was US\$5.34 million.
- Net cash inflow for the financial year was US\$0.71 million, mainly due to net cash provided by operating activities of US\$2.49 million which was offset partly by cash used in investing activities of US\$1.05 million and cash used in financing activities of US\$0.73 million.
- > Cash and cash equivalents were US\$17.97 million as at 31 December 2024.

#### 4 SEGMENTED REVENUE AND RESULTS

The Group operates primarily in two geographical areas, namely Indonesia and Myanmar. The Group has one reportable business segment, namely the exploration and operation of oil fields for crude petroleum production.